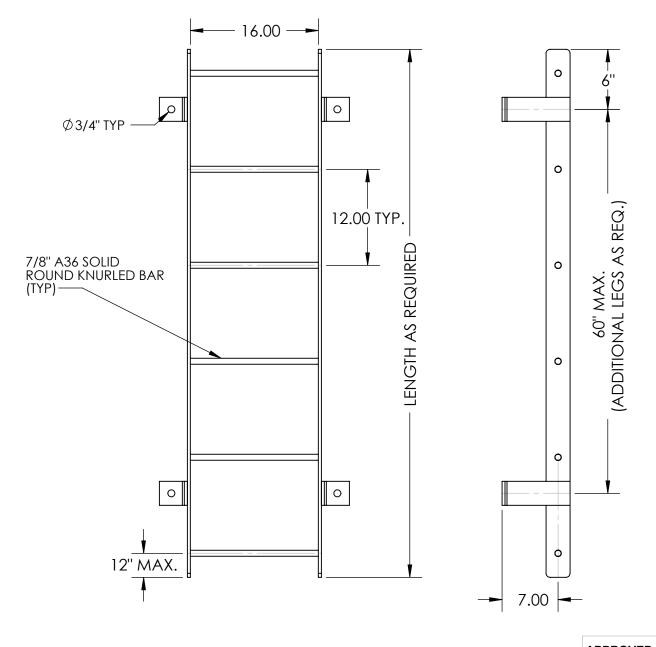

## APPROVED BY: DATE: CONTRACTOR TO VERIFY DIMENSIONS PRIOR TO FABRICATION

PROPRIETARY AND CONFIDENTIAL
THE INFORMATION CONTAINED IN THIS
DRAWING IS THE SOLE PROPERTY OF
PIPELINE PRODUCTS. ANY REPRODUCTION
IN PART OR AS A WHOLE WITHOUT THE
WRITTEN PERMISSION OF PIPELINE PRODUCTS
IS PROHIBITED.

|  | UNLESS OTHERWISE SPECIFIED: DIMENSIONS ARE IN INCHES THRU HOLES: ±1/16" TOLERANCES: ±.125 FRACTIONAL: ±1/16" ANGULAR: MACH±2° BEND ±2° DO NOT SCALE DRAWING | REV: | DATE: | COMMENTS: | TITLE: VAULT LADDER | S    | PART NO: VL-200 | DATE: 6/16/2017         |
|--|-------------------------------------------------------------------------------------------------------------------------------------------------------------|------|-------|-----------|---------------------|------|-----------------|-------------------------|
|  |                                                                                                                                                             |      |       |           | QUOTE:              | PO#: | REF:            |                         |
|  |                                                                                                                                                             |      |       |           | PROJECT:            |      | DRAWN BY:       | WEIGHT: N/A             |
|  |                                                                                                                                                             |      |       |           | FOR:                | MAT: | QTY:            | SCALE: NTS SHEET 1 OF 1 |