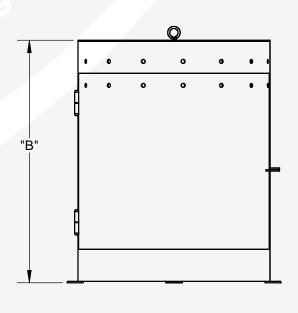

Finish: Available finishes include:

-Hot Dip Galvanized

-Zinc rich Primer

-Powder coating in your color of choice

| Air Vac Cover with Door |     |     |
|-------------------------|-----|-----|
| Part No.                | "A" | "B" |
| VC-316                  | 16" | 30" |
| VC-324                  | 24" | 30" |
| VC-330                  | 30" | 36" |