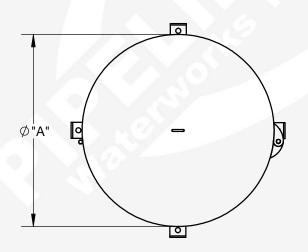

Finish: Available finishes include:

-Hot Dip Galvanized

-Zinc rich Primer

-Powder coating in your color of choice

| Air Vac Cover with Door |     |     |
|-------------------------|-----|-----|
| Part No.                | "A" | "B" |
| VC-316                  | 16" | 30" |
| VC-324                  | 24" | 30" |
| VC-330                  | 30" | 36" |