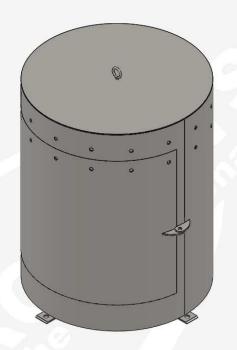

## Air Vac Cover with Door

PART NUMBER

VC-316, VC-324, VC-330

**Features:**Provides vandalism and theft protection for above ground air and vacuum valves.

160° Access door for valve inspection.

Lock tabs for district padlock.

Lifting eye for easy installation.

18ea. 0.5" Vent holes in 2 rows.

4ea. Anchor legs with 0.675" holes

Size: Available in 3 standard sizes.

Material: 10 GA. Mild Steel. Corrosion resistant

brass-pinned hinges.

Finish: Available finishes include:

-Hot Dip Galvanized

-Zinc rich Primer

-Powder coating in your color of choice

| Air Vac Cover with Door |     |     |
|-------------------------|-----|-----|
| Part No.                | "A" | "B" |
| VC-316                  | 16" | 30" |
| VC-324                  | 24" | 30" |
| VC-330                  | 30" | 36" |