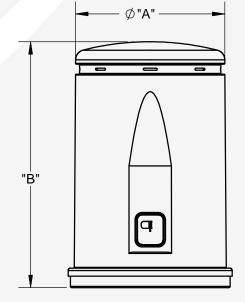

## Polyethylene Valve Enclosure

PART NUMBER

Engineered for low-maintenance & graffiti resistant performance

Size: Available in 3 standard sizes.

**Material:** Manufactured from low density polyethylene with U.V. inhibitors for maximum life

**Finish:** Available in 7 aesthetically pleasing colors for commercial or residential settings:

- -Blue
- -Green
- -Purple
- -Tan
- -Yellow
- -Granite Mix
- -Sandstone Mix

VCAS-2436

DIMENSIONS ARE IN INCHES | DO NOT SCALE DRAWING | DRW: OSBORNE | REV. A