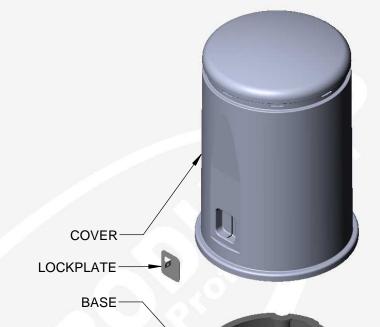

## **ADVANTAGE SERIES**

**Features:** Lightweight two-piece (Base & Cover) design allows easy, 360° access to the valve

Top cover locks to the base with an automatic internal latch

An integrated padlock tab can be used for added security