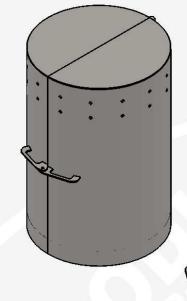

## Air Vac Cover with Double Door

PART NUMBER

## VCDD-1624, VCDD-2436, VCDD-3042

**Features:** Provides vandalism and theft protection for above ground air and vacuum valves.

Double door design allows full access to air valves for maintenance.

Lock hasp handles for district padlock.

28ea. 0.5" Vent holes in 2 rows.

3ea. Anchor legs with 0.5" holes.

Size: Available in 3 standard sizes.

**Material:** 10 GA. Steel Construction. Stainless steel hinge assembly for corrosion resistance.

**Finish:** Available in zinc rich primer or powder coating in your choice of color.