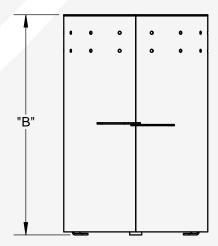

28ea. 0.5" Vent holes in 2 rows.

3ea. Anchor legs with 0.5" holes.

Size: Available in 3 standard sizes.

**Material:** 10 GA. Steel Construction. Stainless steel hinge assembly for corrosion resistance.

**Finish:** Available in zinc rich primer or powder coating in your choice of color.

| Air Vac Cover with Double Door |     |     |
|--------------------------------|-----|-----|
| Part No.                       | "A" | "B" |
| VCDD-1624                      | 16" | 24" |
| VCDD-2436                      | 24" | 36" |
| VCDD-3042                      | 30" | 42" |