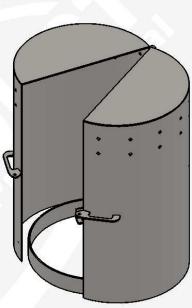

## Air Vac Cover with Double Door

PART NUMBER

## VCDD-1624, VCDD-2436, VCDD-3042

**Features:** Provides vandalism and theft protection for above ground air and vacuum valves.

Double door design allows full access to air valves for maintenance.

Lock hasp handles for district padlock.

28ea. 0.5" Vent holes in 2 rows.

3ea. Anchor legs with 0.5" holes.

Size: Available in 3 standard sizes.

**Material:** 10 GA. Steel Construction. Stainless steel hinge assembly for corrosion resistance.

**Finish:** Available in zinc rich primer or powder coating in your choice of color.