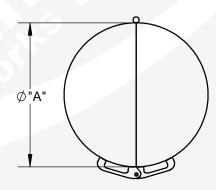

| Air Vac Cover with Double Door |     |     |
|--------------------------------|-----|-----|
| Part No.                       | "A" | "B" |
| VCDD-1624                      | 16" | 24" |
| VCDD-2436                      | 24" | 36" |
| VCDD-3042                      | 30" | 42" |

DIMENSIONS ARE IN INCHES | DO NOT SCALE DRAWING | DRW: OSBORNE | REV. A