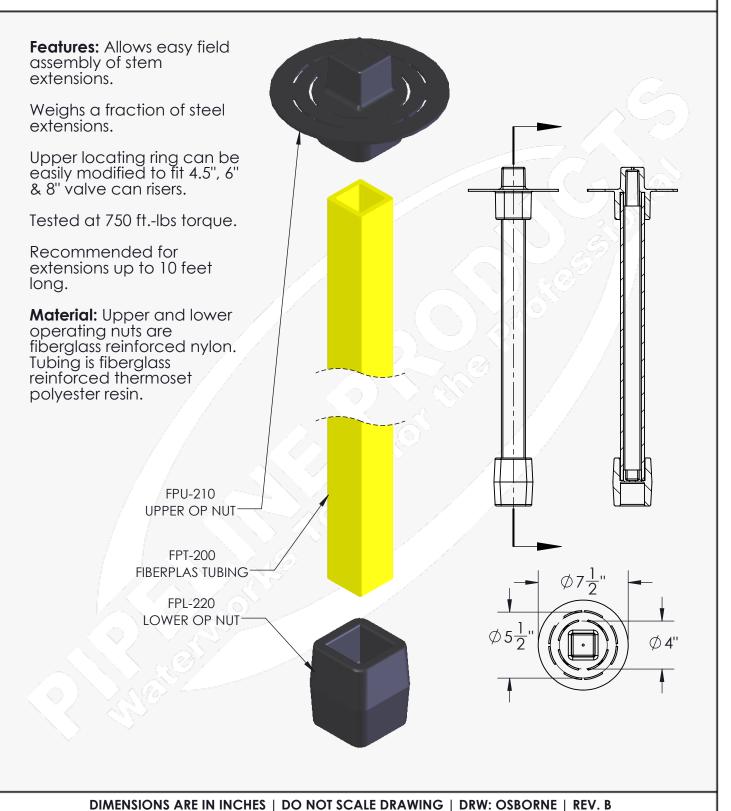

| <u>D:</u> | REV: | DATE: | COMMENTS: | TITLE: FIBERPLAS VALVE STEM EXT. |      | PART NO: FPL-200-220 | DATE        | DATE:6/16/2017 |  |
|-----------|------|-------|-----------|----------------------------------|------|----------------------|-------------|----------------|--|
| •         |      |       |           | QUOTE:                           | PO#: | REF:                 |             |                |  |
|           |      |       |           | PROJECT:                         |      | DRAWN BY:            | WEIGHT: N/A |                |  |
|           |      |       |           | FOR:                             | MAT: | QTY:                 | SCALE: NTS  | SHEET 1 OF 2   |  |

## FIBERPLAS STEM EXTENSIONS