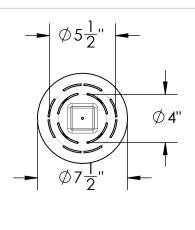

| <u>D:</u> | REV: | DATE: | COMMENTS: | TITLE: FIBERPLAS VALVE STEM EXT. |      | PART NO: FPL-200-220 | DATE        | DATE:6/16/2017 |  |
|-----------|------|-------|-----------|----------------------------------|------|----------------------|-------------|----------------|--|
| •         |      |       |           | QUOTE:                           | PO#: | REF:                 |             |                |  |
|           |      |       |           | PROJECT:                         |      | DRAWN BY:            | WEIGHT: N/A |                |  |
|           |      |       |           | FOR:                             | MAT: | QTY:                 | SCALE: NTS  | SHEET 1 OF 2   |  |