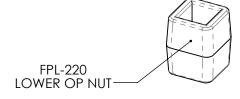

| <u>D:</u> | REV: | DATE: | COMMENTS: | TITLE: FIBERPLAS VALVE STEM EXT. |      | PART NO: FPL-200-220 | DATE        | DATE:6/16/2017 |  |
|-----------|------|-------|-----------|----------------------------------|------|----------------------|-------------|----------------|--|
| •         |      |       |           | QUOTE:                           | PO#: | REF:                 |             |                |  |
|           |      |       |           | PROJECT:                         |      | DRAWN BY:            | WEIGHT: N/A |                |  |
|           |      |       |           | FOR:                             | MAT: | QTY:                 | SCALE: NTS  | SHEET 1 OF 2   |  |