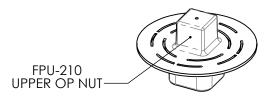

| <u>D:</u> | REV: | DATE: | COMMENTS: | TITLE: FIBERPLAS VALVE STEM EXT. |      | PART NO: FPL-200-220 | DATE        | DATE:6/16/2017 |  |
|-----------|------|-------|-----------|----------------------------------|------|----------------------|-------------|----------------|--|
| •         |      |       |           | QUOTE:                           | PO#: | REF:                 |             |                |  |
|           |      |       |           | PROJECT:                         |      | DRAWN BY:            | WEIGHT: N/A |                |  |
|           |      |       |           | FOR:                             | MAT: | QTY:                 | SCALE: NTS  | SHEET 1 OF 2   |  |