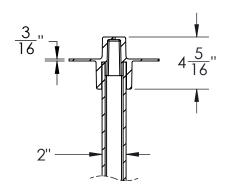

| <u>D:</u> | REV: | DATE: | COMMENTS: | TITLE: FIBERPLAS VALVE STEM EXT. |      | PART NO: FPL-200-220 | DATE        | DATE:6/16/2017 |  |
|-----------|------|-------|-----------|----------------------------------|------|----------------------|-------------|----------------|--|
| •         |      |       |           | QUOTE:                           | PO#: | REF:                 |             |                |  |
|           |      |       |           | PROJECT:                         |      | DRAWN BY:            | WEIGHT: N/A |                |  |
|           |      |       |           | FOR:                             | MAT: | QTY:                 | SCALE: NTS  | SHEET 1 OF 2   |  |