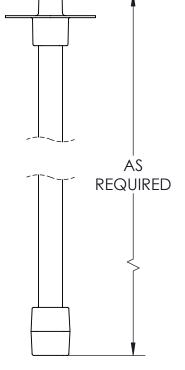

| <u>D:</u> | REV: | DATE: | COMMENTS: | TITLE: FIBERPLAS VALVE STEM EXT. |      | PART NO: FPL-200-220 | DATE        | DATE:6/16/2017 |  |
|-----------|------|-------|-----------|----------------------------------|------|----------------------|-------------|----------------|--|
| •         |      |       |           | QUOTE:                           | PO#: | REF:                 |             |                |  |
|           |      |       |           | PROJECT:                         |      | DRAWN BY:            | WEIGHT: N/A |                |  |
|           |      |       |           | FOR:                             | MAT: | QTY:                 | SCALE: NTS  | SHEET 1 OF 2   |  |