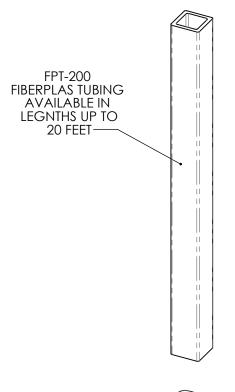

| <u>D:</u> | REV: | DATE: | COMMENTS: | TITLE: FIBERPLAS VALVE STEM EXT. |      | PART NO: FPL-200-220 | DATE        | DATE:6/16/2017 |  |
|-----------|------|-------|-----------|----------------------------------|------|----------------------|-------------|----------------|--|
| •         |      |       |           | QUOTE:                           | PO#: | REF:                 |             |                |  |
|           |      |       |           | PROJECT:                         |      | DRAWN BY:            | WEIGHT: N/A |                |  |
|           |      |       |           | FOR:                             | MAT: | QTY:                 | SCALE: NTS  | SHEET 1 OF 2   |  |