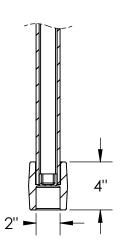

| <u>D:</u> | REV: | DATE: | COMMENTS: | TITLE: FIBERPLAS VALVE STEM EXT. |      | PART NO: FPL-200-220 | DATE        | DATE:6/16/2017 |  |
|-----------|------|-------|-----------|----------------------------------|------|----------------------|-------------|----------------|--|
| •         |      |       |           | QUOTE:                           | PO#: | REF:                 |             |                |  |
|           |      |       |           | PROJECT:                         |      | DRAWN BY:            | WEIGHT: N/A |                |  |
|           |      |       |           | FOR:                             | MAT: | QTY:                 | SCALE: NTS  | SHEET 1 OF 2   |  |