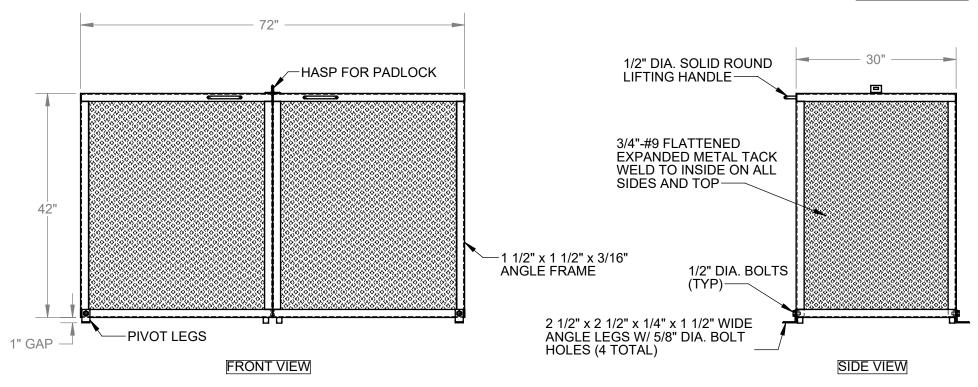

## NOTES:

- 1. SUPPLIED HOT-DIPPED GALVANIZED IN ACCORDANCE WITH ASTM A123 AFTER FABRICATION.
- 2. ALL MOUNTING HARDWARE SUPPLIED BY OTHERS.

| DO NOT SCALE DRAWING     | DRAWN: JO            | TITLE: | 3" & 4" VALVE BACKFLOW ENCLOSURE |        | SCALE: 1:18  |  |
|--------------------------|----------------------|--------|----------------------------------|--------|--------------|--|
| DIMENSIONS ARE IN INCHES | PART NO: BFE-400-HDG |        |                                  | REV: A | SHEET 1 OF 1 |  |